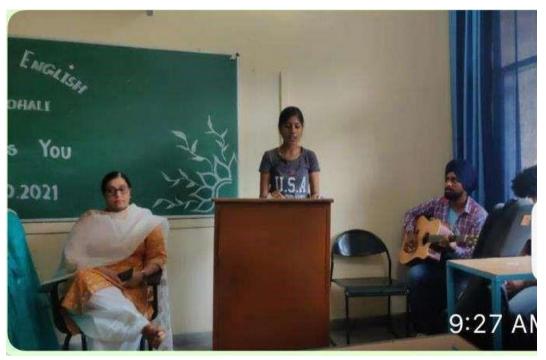

| A Lecture on<br>Effective Workplace<br>Communication                                                      | 12-05-2023    | 28   | A seminar on Tips and Tricks for Interview Situations by Ms. Gunveen, a Great Lakes alumni, consulting at Capgemini, and Mr. Kanwar, an IIM alumni currently working at Cognizant (an IT consulting firm).                                                                                                                              |
|-----------------------------------------------------------------------------------------------------------|---------------|------|-----------------------------------------------------------------------------------------------------------------------------------------------------------------------------------------------------------------------------------------------------------------------------------------------------------------------------------------|
| Language and Com                                                                                          | munication Sk | ills |                                                                                                                                                                                                                                                                                                                                         |
| Career Guidance<br>Workshop                                                                               | 09-09-2019    | 18   | The Dept. of Hospitality and Tourism invited Mr. Aman from Cambridge Counsel and encouraged students to take foreign placements in the hospitality business. The session sparked enthusiasm among students, motivating them to explore global placements and broaden their horizons in the field of hospitality and tourism.            |
| Spoken English and<br>Grammar Workshop                                                                    | 16-10-2019    | 20   | A Comprehensive Lecture was delivered by Ms. Rao from Panchkula on Spoken English and Grammar Workshop. It was organized by Postgraduate Department of English.                                                                                                                                                                         |
| Spoken English and<br>Grammar Workshop                                                                    | 26-02-2020    | 20   | A team from CGC Landran, Mohali conducted this workshop. A lecture on Spoken English and uses of Grammar was delivered by Ms Jagmeet Kaur and Mr Sudhanshu. It was organized by Postgraduate Department of English.                                                                                                                     |
| Online Lecture:<br>Life, Works and<br>Journey of Sri Guru<br>Teg Bahadur                                  | 06-10-2020    | 20   | An online Lecture was delivered to the students of B.A. Final year on Life, Works and Journey of Sri Guru Teg Bahadur. Appreciation letters were given online to best hand-written essays. It was organized by Postgraduate Department of English.                                                                                      |
| Extension Lecture<br>on JHANA DE<br>PANI                                                                  | 04-11-2020    | 52   | Extension Lecture on JHANA DE PANI was organized by Postgraduate Department of Punjabi. Prof. Kawaljeet Kaur (Former HOD, Department of Punjabi, Government Girls College, Patiala) was the keynote speaker. The objective was to encourage students to read the extensive Punjabi cultural literature                                  |
| An International Webinar on Relevance of Punjabi Language and Culture in the 21st Century at Global Level | 04-05-2021    | 150  | A webinar was organized by Postgraduate Department of Punjabi. Webinar was organized on the occasion of Sri Guru Teg Bahadur Ji. Prof. Jagbir Singh (Chancellor, Central University of Punjab, Bathinda) was the keynote speaker.                                                                                                       |
| Webinar on English<br>as a Global<br>Language for<br>Communication                                        | 22-04-2021    | 30   | A webinar was organized by Postgraduate Department of English and Dr Manjit Inder Singh (Former HOD of English, PU Patiala). Dr. Sukhdev Singh, (HOD, Dept. of English, GNDU). Ms. Deepti Gupta, (HOD of English, PU Patiala) delivered their lectures to the participants highlighting the importance of English as a Global Language. |