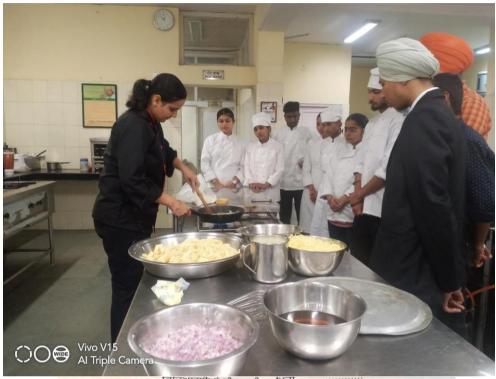

| English Preparatory<br>Classes for<br>Competitive Exams                                             | 24-01-2022 to<br>25-01-2022 | 40+ | Preparatory classes for English Grammar and Comprehension skills were given to students by Dr. Reetinder Joshi, Postgraduate Department of English. These classes aimed to enhance the student's understanding of grammar rules and improve their reading and comprehension abilities. Dr. Joshi utilized various teaching techniques and resources to make the sessions engaging and interactive for the students. |
|-----------------------------------------------------------------------------------------------------|-----------------------------|-----|---------------------------------------------------------------------------------------------------------------------------------------------------------------------------------------------------------------------------------------------------------------------------------------------------------------------------------------------------------------------------------------------------------------------|
| 30 hours Value<br>Added Course for<br>Organisational<br>Behaviour and<br>Managerial Skills          | 1-09-2022 to<br>24-09-22    | 40  | As suggested by the IQAC, the programme was conducted to improve the managerial skills of B.Com students. Organized by Department of Commerce.                                                                                                                                                                                                                                                                      |
| A Better Future<br>Career Guidance                                                                  | 02-11-2022                  | 50  | A Career Guidance programme was organized by the Dept of<br>Commerce. Mr Rakesh Rastogi of Gyanam Education and Training<br>advised the students on the various schemes and programmes<br>available in various fields.                                                                                                                                                                                              |
| Workshop on<br>Decoupage Painting                                                                   | 15-11-2022                  | 35  | The Postgraduate Department of Fine Arts organized a workshop on the Technique of Decoupage Painting. A demonstration was given to the students by Mrs. Preeti Walia from Pidilite Industries Pvt. Ltd. The workshop aimed to enhance the students' understanding of decoupage painting techniques and inspire them to explore their creativity through this captivating medium.                                    |
| A workshop on<br>Essay Writing                                                                      | 23-11-2022                  | 22  | An essay writing workshop was organized by the Postgraduate Department of Punjabi, where students were given guidance on how to improve their essay writing skills. The workshop aimed to help students understand the structure and organization of an essay, as well as the importance of clear and concise writing.                                                                                              |
| Industrial visit to<br>view Sculpture<br>Making procedure at<br>village Kanaudan,<br>Kurali, Punjab | 13-12-2022                  | 15  | Postgraduate Department of Fine Arts organized an Industrial visit to view the making procedure at village Kanaudan, Kurali, Punjab on 13th Dec 2022. Sculptor Mr Paramjeet Singh Rana explained Lost Wax and Clay Modelling Techniques of Sculpture Making.                                                                                                                                                        |
| Multi-Cuisine<br>Vocational<br>Workshop                                                             | 07-02-2023                  | 26  | The Hospitality and Tourism Society organized a workshop on 'Multi-Cuisine Cooking Course,' and students of the 11th Standard of Senior Secondary School, 3B-1 participated.                                                                                                                                                                                                                                        |
| A lecture was organized on the occasion of International Mother Language Day                        | 01-11-2022                  | 33  | The lecture was delivered by Prof. Pushpinder Kaur (Associate Professor, Postgraduate Department of Punjabi), Organized by Postgraduate Dept. of Punjabi.                                                                                                                                                                                                                                                           |