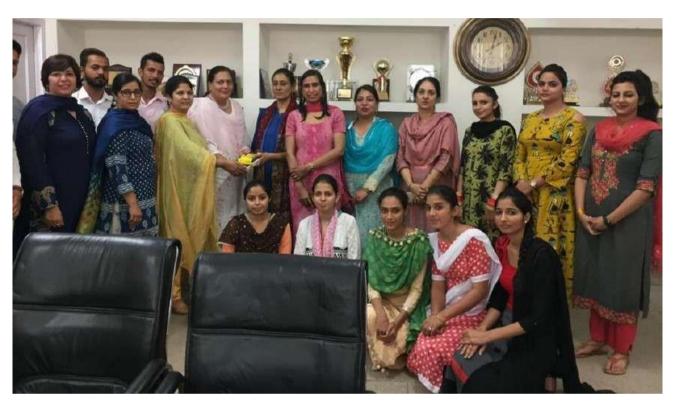

| A Lecture on<br>Effective Workplace<br>Communication                                                      | 12-05-2023    | 28   | A seminar on Tips and Tricks for Interview Situations by Ms. Gunveen, a Great Lakes alumni, consulting at Capgemini, and Mr. Kanwar, an IIM alumni currently working at Cognizant (an IT consulting firm).                                                                                                                              |
|-----------------------------------------------------------------------------------------------------------|---------------|------|-----------------------------------------------------------------------------------------------------------------------------------------------------------------------------------------------------------------------------------------------------------------------------------------------------------------------------------------|
| Language and Com                                                                                          | munication Sk | ills |                                                                                                                                                                                                                                                                                                                                         |
| Career Guidance<br>Workshop                                                                               | 09-09-2019    | 18   | The Dept. of Hospitality and Tourism invited Mr. Aman from Cambridge Counsel and encouraged students to take foreign placements in the hospitality business. The session sparked enthusiasm among students, motivating them to explore global placements and broaden their horizons in the field of hospitality and tourism.            |
| Spoken English and<br>Grammar Workshop                                                                    | 16-10-2019    | 20   | A Comprehensive Lecture was delivered by Ms. Rao from Panchkula on Spoken English and Grammar Workshop. It was organized by Postgraduate Department of English.                                                                                                                                                                         |
| Spoken English and<br>Grammar Workshop                                                                    | 26-02-2020    | 20   | A team from CGC Landran, Mohali conducted this workshop. A lecture on Spoken English and uses of Grammar was delivered by Ms Jagmeet Kaur and Mr Sudhanshu. It was organized by Postgraduate Department of English.                                                                                                                     |
| Online Lecture:<br>Life, Works and<br>Journey of Sri Guru<br>Teg Bahadur                                  | 06-10-2020    | 20   | An online Lecture was delivered to the students of B.A. Final year on Life, Works and Journey of Sri Guru Teg Bahadur. Appreciation letters were given online to best hand-written essays. It was organized by Postgraduate Department of English.                                                                                      |
| Extension Lecture<br>on JHANA DE<br>PANI                                                                  | 04-11-2020    | 52   | Extension Lecture on JHANA DE PANI was organized by Postgraduate Department of Punjabi. Prof. Kawaljeet Kaur (Former HOD, Department of Punjabi, Government Girls College, Patiala) was the keynote speaker. The objective was to encourage students to read the extensive Punjabi cultural literature                                  |
| An International Webinar on Relevance of Punjabi Language and Culture in the 21st Century at Global Level | 04-05-2021    | 150  | A webinar was organized by Postgraduate Department of Punjabi. Webinar was organized on the occasion of Sri Guru Teg Bahadur Ji. Prof. Jagbir Singh (Chancellor, Central University of Punjab, Bathinda) was the keynote speaker.                                                                                                       |
| Webinar on English<br>as a Global<br>Language for<br>Communication                                        | 22-04-2021    | 30   | A webinar was organized by Postgraduate Department of English and Dr Manjit Inder Singh (Former HOD of English, PU Patiala). Dr. Sukhdev Singh, (HOD, Dept. of English, GNDU). Ms. Deepti Gupta, (HOD of English, PU Patiala) delivered their lectures to the participants highlighting the importance of English as a Global Language. |