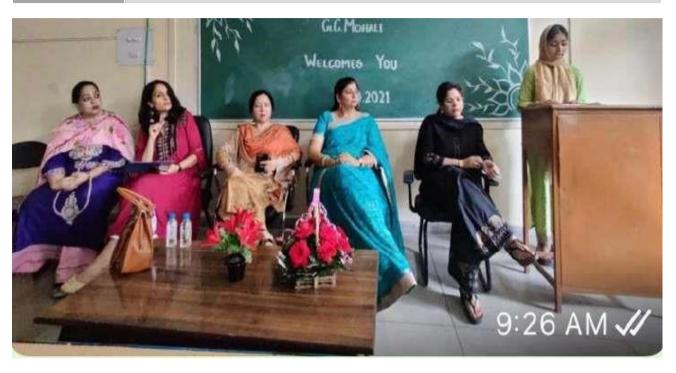

| A Lecture on<br>Effective Workplace<br>Communication                                                      | 12-05-2023    | 28   | A seminar on Tips and Tricks for Interview Situations by Ms. Gunveen, a Great Lakes alumni, consulting at Capgemini, and Mr. Kanwar, an IIM alumni currently working at Cognizant (an IT consulting firm).                                                                                                                              |
|-----------------------------------------------------------------------------------------------------------|---------------|------|-----------------------------------------------------------------------------------------------------------------------------------------------------------------------------------------------------------------------------------------------------------------------------------------------------------------------------------------|
| Language and Com                                                                                          | munication Sk | ills |                                                                                                                                                                                                                                                                                                                                         |
| Career Guidance<br>Workshop                                                                               | 09-09-2019    | 18   | The Dept. of Hospitality and Tourism invited Mr. Aman from Cambridge Counsel and encouraged students to take foreign placements in the hospitality business. The session sparked enthusiasm among students, motivating them to explore global placements and broaden their horizons in the field of hospitality and tourism.            |
| Spoken English and<br>Grammar Workshop                                                                    | 16-10-2019    | 20   | A Comprehensive Lecture was delivered by Ms. Rao from Panchkula on Spoken English and Grammar Workshop. It was organized by Postgraduate Department of English.                                                                                                                                                                         |
| Spoken English and<br>Grammar Workshop                                                                    | 26-02-2020    | 20   | A team from CGC Landran, Mohali conducted this workshop. A lecture on Spoken English and uses of Grammar was delivered by Ms Jagmeet Kaur and Mr Sudhanshu. It was organized by Postgraduate Department of English.                                                                                                                     |
| Online Lecture:<br>Life, Works and<br>Journey of Sri Guru<br>Teg Bahadur                                  | 06-10-2020    | 20   | An online Lecture was delivered to the students of B.A. Final year on Life, Works and Journey of Sri Guru Teg Bahadur. Appreciation letters were given online to best hand-written essays. It was organized by Postgraduate Department of English.                                                                                      |
| Extension Lecture<br>on JHANA DE<br>PANI                                                                  | 04-11-2020    | 52   | Extension Lecture on JHANA DE PANI was organized by Postgraduate Department of Punjabi. Prof. Kawaljeet Kaur (Former HOD, Department of Punjabi, Government Girls College, Patiala) was the keynote speaker. The objective was to encourage students to read the extensive Punjabi cultural literature                                  |
| An International Webinar on Relevance of Punjabi Language and Culture in the 21st Century at Global Level | 04-05-2021    | 150  | A webinar was organized by Postgraduate Department of Punjabi. Webinar was organized on the occasion of Sri Guru Teg Bahadur Ji. Prof. Jagbir Singh (Chancellor, Central University of Punjab, Bathinda) was the keynote speaker.                                                                                                       |
| Webinar on English<br>as a Global<br>Language for<br>Communication                                        | 22-04-2021    | 30   | A webinar was organized by Postgraduate Department of English and Dr Manjit Inder Singh (Former HOD of English, PU Patiala). Dr. Sukhdev Singh, (HOD, Dept. of English, GNDU). Ms. Deepti Gupta, (HOD of English, PU Patiala) delivered their lectures to the participants highlighting the importance of English as a Global Language. |