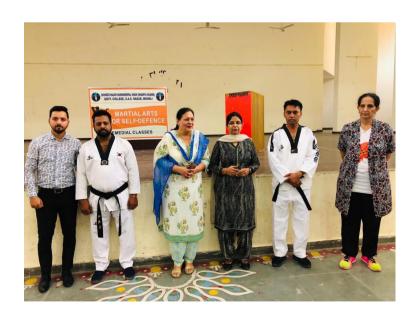

| Workshop on UGC-<br>NET Preparations of<br>Paper - 1                        | 10-03-2023               | 25  | The workshop on UGC-NET preparations for Paper 1 was conducted to provide valuable insights and strategies to help participants excel in their exam preparations. Prof. Rohit Barach, Dept. of Public Administration guided the students.                                                                                                                                                                                                                                                                                                                                |
|-----------------------------------------------------------------------------|--------------------------|-----|--------------------------------------------------------------------------------------------------------------------------------------------------------------------------------------------------------------------------------------------------------------------------------------------------------------------------------------------------------------------------------------------------------------------------------------------------------------------------------------------------------------------------------------------------------------------------|
| Career Counselling<br>on Higher<br>Education- Why Not<br>an MBA             | 24-03-2023               | 118 | The workshop was headed by Sh. Sony Goyal from Guru Gobind Singh Study Circle, Ludhiana.                                                                                                                                                                                                                                                                                                                                                                                                                                                                                 |
| Psychometric Test<br>by Career and<br>Placement Cell                        | 03-04-2023               | 110 | The test was designed by Dr. Neelu from Career and Placement Cell, Chandigarh. This test was jointly organised in collaboration with the Placement Cell of Government College, Mohali.                                                                                                                                                                                                                                                                                                                                                                                   |
| Vocational Skill<br>Development: Art<br>Exhibition                          | 19-04-2023               | 100 | Art Exhibition organized by the Postgraduate Department of Fine Arts. The exhibition is a vocational practice for art students and provides a platform for them to showcase their artistic abilities and gain exposure to potential buyers and art enthusiasts offering them the opportunity to receive feedback and critique from experienced artists, fostering their growth and development in the field of Fine Arts.                                                                                                                                                |
| 30-hour Workshop<br>on DNA Isolation<br>and Molecular<br>Biology Techniques | 28-04-2023 to 29-04-2023 | 27  | The workshop was organized by Government College in collaboration with Escherichia Genomics Pvt. Ltd., New Delhi. The workshop aims to provide participants with hands-on training in DNA Isolation and various Molecular Biology Techniques. Participants gained a comprehensive understanding of the principles and applications of these techniques through interactive sessions and practical demonstrations.                                                                                                                                                        |
| A Lecture on<br>Intellectual Property<br>Rights                             | 09-05-2023               | 14  | Rupinderpal Kaur, Senior Advocate, Member DSLA, and the Sexual Harassment Committee gave a lecture on intellectual property rights to raise awareness of the significance of these privileges in the current digital era. It gave students important insights into the legal facets of intellectual property by covering a variety of topics like copyright infringement, patent protection, and trademark regulations. The lecture also underlined the necessity for people and organizations to maintain these rights to promote innovation and creativity in society. |
| A Lecture on Basics<br>of Fundamental<br>Research<br>Methodology            | 10-05-2023               | 22  | Dr. Iftikhar Ahemad, an esteemed researcher in the field, commenced the lecture by emphasizing the importance of fundamental research methodology. He provided insightful examples and practical tips to help students grasp the key concepts. He highlighted the significance of proper experimental design, data collection techniques, and statistical analysis, encouraging students to approach their research with rigour and precision.                                                                                                                           |
| Workshop on<br>Martial Arts: Self-<br>Defence                               | 12-05-2023               | 20  | Workshop on Martial Arts: Self-Defense The demonstration was given by Sh. B. S. Handa, a fitness expert in martial arts and yoga. Organized by the Dept. of Physical Education and IQAC, participants were taught various martial arts moves and strategies to enhance their safety and confidence in potentially dangerous situations.                                                                                                                                                                                                                                  |