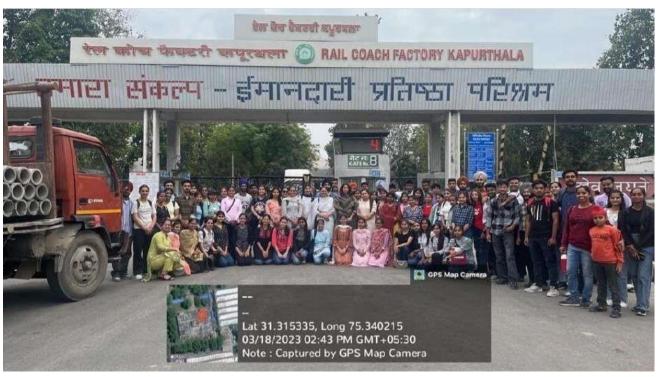

# Government College Sahibzada Ajit Singh Nagar

| 30 hours Spoken<br>English Course                                         | 27-02-2023 to<br>11-04-2023 | 47       | A 30-hour Spoken English course was held by the Postgraduate Department of English to improve the communication skills of students. The course aimed to enhance the participant's ability to speak confidently and fluently in English. It covered various topics such as pronunciation, vocabulary, and grammar, providing practical exercises and interactive activities to practice their speaking skills. |
|---------------------------------------------------------------------------|-----------------------------|----------|---------------------------------------------------------------------------------------------------------------------------------------------------------------------------------------------------------------------------------------------------------------------------------------------------------------------------------------------------------------------------------------------------------------|
| 30 hours Skill<br>Oriented Workshop<br>on Flower<br>Arrangement           | 9-03-2023 to 14-03-2023     | 24       | A 30-hour skill-oriented workshop on flower arrangement was organized by the Department of Home Science. The workshop aims to provide participants with hands-on experience in various techniques of flower arrangement, including bouquet-making and centrepiece design. Participants also learn about the different types of flowers and their appropriate uses in different arrangements.                  |
| Vocational and<br>Industrial Tour to<br>Rail Coach Factory,<br>Kapurthala | 11-03-2023                  | 100      | The Department of Psychology, Public Administration, Geography and Computer Application, Government organised a Vocational and Industrial Tour to Rail Coach Factory. This tour provided awareness among our students and introduced them to professional settings and multiple career options.                                                                                                               |
| Workshop on<br>Gurmukhi<br>Calligraphy                                    | 15-03-2023                  | 20       | The Postgraduate Department of Fine Arts organized a workshop on Gurmukhi Calligraphy and a demonstration was given by Mrs. Gayatri (Assistant Professor). Students of M.A. Fine Arts and M.A. Punjabi participated and benefitted a lot.                                                                                                                                                                     |
| Workshop on<br>'Mushroom<br>Cultivation                                   | 16-03-2023 to 10-04-2023    | 20       | A lecture cum workshop was organized by the Biotechnology Dept in Collaboration with Young Farmers' Club and the Dept. of Horticulture, Mohali. The purpose was to introduce students to a career in Mushroom Cultivation as a large number of students come from agricultural backgrounds.                                                                                                                   |
| A Future in the Indian Army: Career Guidance and Counselling Workshop     | 17-03-2023                  | 50       | A counselling session was held by the Indian Army Officers on A Future in the Indian Army- Special Entry as Agniveer. During the session, Indian Army officers provided valuable insights into the various career opportunities available within the Indian Army. They discuss the Agniveer Special Entry programme, highlighting its unique features and benefits for aspiring candidates.                   |
| A workshop on<br>Theater and Acting<br>Skills                             | 20-03-2023                  | 20       | A lecture and demonstration on Acting was delivered by Mr. Jasbir Gill an eminent and renowned actor.                                                                                                                                                                                                                                                                                                         |
| Life Skill (Yoga, ph                                                      | ysical fitness, h           | ealth an | d hygiene)                                                                                                                                                                                                                                                                                                                                                                                                    |
| Community Service<br>by NSS Wing                                          | 13-01-2018 to 19-01-2018    | 130      | NSS Volunteers of the college prepared and served meals to the underprivileged section of society under the banner of NSS. Students prepared meals on the college premises under the discreet and diverse guidance of Prof. Ghansham Singh and Prof. Johny Kumar Broka.                                                                                                                                       |