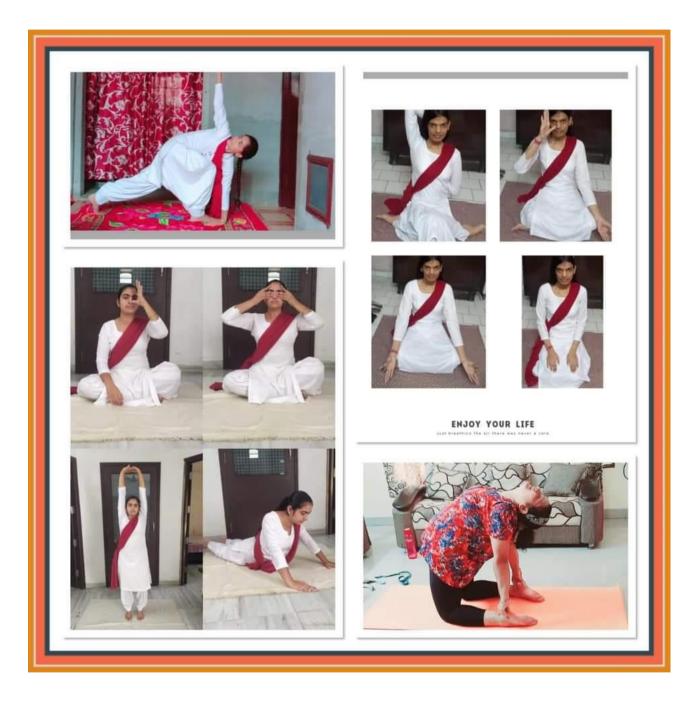

# Government College Sahibzada Ajit Singh Nagar

| Community Service<br>by NSS Wing                                              | 18-02-2020 to<br>24-02-2020 | 130 | NSS Volunteers of the college prepared and served meals to the underprivileged section of society under the banner of NSS.  Students prepared meals on the college premises under the discreet and diverse guidance of Prof. Ghansham Singh and Prof. Johny Kumar Broka.                                                                                                                                                          |
|-------------------------------------------------------------------------------|-----------------------------|-----|-----------------------------------------------------------------------------------------------------------------------------------------------------------------------------------------------------------------------------------------------------------------------------------------------------------------------------------------------------------------------------------------------------------------------------------|
| Workshop on Road<br>Safety                                                    | 15-02-2021                  | 100 | NSS Wing of Government College organized the 32nd National Road Safety Week On the theme- Life is Safe when Driving is Safe. S.P. Traffic Police – Sh. Gurjot Singh Kaler delivered the lecture on safe driving and traffic rules to aware students of Road Safety.                                                                                                                                                               |
| Yoga on Internation al Women's Day                                            | 08-03-2021                  | 50  | To Celebrate International Women's Day a Yoga Session was held<br>by the Department of Physical Education. In light of keeping<br>women's health a priority Yoga Guru Karandev demonstrated and<br>taught Yoga to faculty members and students.                                                                                                                                                                                   |
| Yoga Workshop<br>under the banner 'Ek<br>Bharat Sharesth<br>Bharat'           | 21-06-2021                  | 38  | Prof. Anil Kumar (Deputy Director, Rtd). graced the occasion. He motivated students and faculty to do the breathing and various other <i>Aasanas</i> to remain focused and stress-free. He encouraged students to eat natural, healthy and freshly cooked meals to remain fit.                                                                                                                                                    |
| Organized webinar<br>on Yoga Therapy in<br>Re-Habilitation of<br>Drug Addicts | 26-06-2021                  | 47  | Dr. Neeru Malik of the Dev Samaj College of Education,<br>Chandigarh, served as the resource person for a webinar on Yoga Th<br>erapy. The Department of Physical Education successfully organized<br>this session.                                                                                                                                                                                                               |
| 5-minute Yoga<br>Break                                                        | 11-08-2021                  | 38  | Dr. Rakhi Tangeer (Ayurvedic Medical Officer, Panchkarma), Civil Hospital, Phase 6, Mohali, the resource person stressed the importance of 5 Minute Yoga Break in between the busy schedule of our daily routines. It was organized by the Department of Physical Education.                                                                                                                                                      |
| Workshop on Coffee with Nestle                                                | 15-11-2022                  | 20  | A Nestle Cold Coffee workshop was organized by the Dept. of Hospitality and Tourism. The demonstration was given by Ms Padma. The workshop aimed to educate participants on the various techniques and recipes for making refreshing cold coffee beverages using Nestle products. Participants had the opportunity to learn from experienced professionals and gain hands-on experience in creating delicious cold coffee drinks. |
| 21 Days Multi<br>Cuisine Cooking<br>Course                                    | 17-11-2021 to<br>11-12-2021 |     | A Cooking course workshop was organized by the Department of Hospitality and Tourism for the students of Govt. Senior Secondary School, 3B-1, Mohali.                                                                                                                                                                                                                                                                             |