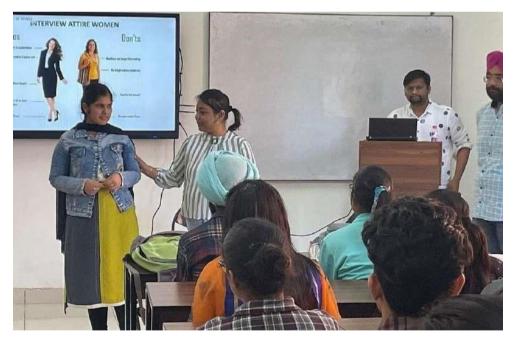

| Date       | Activity                                                                                                                                                                                                   |
|------------|------------------------------------------------------------------------------------------------------------------------------------------------------------------------------------------------------------|
| 12-05-2023 | A seminar on Tips and Tricks for Interview Situations by Ms. Gunveen, a Great Lakes alumni, consulting at Capgemini, and Mr. Kanwar, an IIM alumni currently working at Cognizant (an IT consulting firm). |