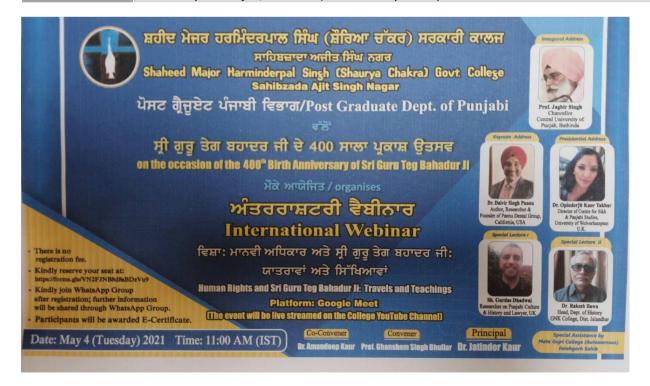

| Date       | Activity                                                                                                                                                                                                                                                                             |
|------------|--------------------------------------------------------------------------------------------------------------------------------------------------------------------------------------------------------------------------------------------------------------------------------------|
| 11-11-2020 | International Webinar on the Relevance of Punjabi Language and Culture in the 21st Century at Global Level was organized by the Postgraduate Department of Punjabi of Punjabi. Mr. Surjit Patar and Pritam Singh (Prof. Emeritus, Oxford Brooks University. U.K.) were the speakers. |