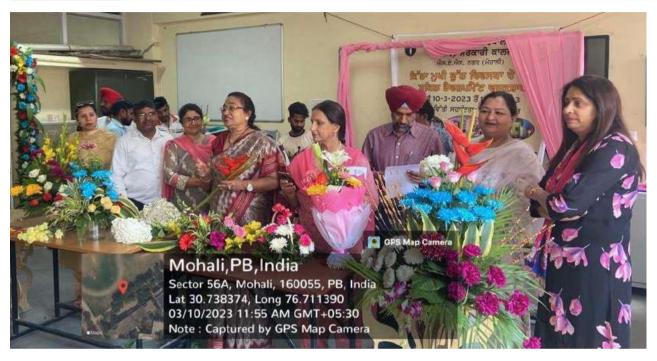

| Workshop on UGC-<br>NET Preparations of<br>Paper - 1                        | 10-03-2023               | 25  | The workshop on UGC-NET preparations for Paper 1 was conducted to provide valuable insights and strategies to help participants excel in their exam preparations. Prof. Rohit Barach, Dept. of Public Administration guided the students.                                                                                                                                                                                                                                                                                                                                |
|-----------------------------------------------------------------------------|--------------------------|-----|--------------------------------------------------------------------------------------------------------------------------------------------------------------------------------------------------------------------------------------------------------------------------------------------------------------------------------------------------------------------------------------------------------------------------------------------------------------------------------------------------------------------------------------------------------------------------|
| Career Counselling<br>on Higher<br>Education- Why Not<br>an MBA             | 24-03-2023               | 118 | The workshop was headed by Sh. Sony Goyal from Guru Gobind Singh Study Circle, Ludhiana.                                                                                                                                                                                                                                                                                                                                                                                                                                                                                 |
| Psychometric Test<br>by Career and<br>Placement Cell                        | 03-04-2023               | 110 | The test was designed by Dr. Neelu from Career and Placement Cell, Chandigarh. This test was jointly organised in collaboration with the Placement Cell of Government College, Mohali.                                                                                                                                                                                                                                                                                                                                                                                   |
| Vocational Skill<br>Development: Art<br>Exhibition                          | 19-04-2023               | 100 | Art Exhibition organized by the Postgraduate Department of Fine Arts. The exhibition is a vocational practice for art students and provides a platform for them to showcase their artistic abilities and gain exposure to potential buyers and art enthusiasts offering them the opportunity to receive feedback and critique from experienced artists, fostering their growth and development in the field of Fine Arts.                                                                                                                                                |
| 30-hour Workshop<br>on DNA Isolation<br>and Molecular<br>Biology Techniques | 28-04-2023 to 29-04-2023 | 27  | The workshop was organized by Government College in collaboration with Escherichia Genomics Pvt. Ltd., New Delhi. The workshop aims to provide participants with hands-on training in DNA Isolation and various Molecular Biology Techniques. Participants gained a comprehensive understanding of the principles and applications of these techniques through interactive sessions and practical demonstrations.                                                                                                                                                        |
| A Lecture on<br>Intellectual Property<br>Rights                             | 09-05-2023               | 14  | Rupinderpal Kaur, Senior Advocate, Member DSLA, and the Sexual Harassment Committee gave a lecture on intellectual property rights to raise awareness of the significance of these privileges in the current digital era. It gave students important insights into the legal facets of intellectual property by covering a variety of topics like copyright infringement, patent protection, and trademark regulations. The lecture also underlined the necessity for people and organizations to maintain these rights to promote innovation and creativity in society. |
| A Lecture on Basics<br>of Fundamental<br>Research<br>Methodology            | 10-05-2023               | 22  | Dr. Iftikhar Ahemad, an esteemed researcher in the field, commenced the lecture by emphasizing the importance of fundamental research methodology. He provided insightful examples and practical tips to help students grasp the key concepts. He highlighted the significance of proper experimental design, data collection techniques, and statistical analysis, encouraging students to approach their research with rigour and precision.                                                                                                                           |
| Workshop on<br>Martial Arts: Self-<br>Defence                               | 12-05-2023               | 20  | Workshop on Martial Arts: Self-Defense The demonstration was given by Sh. B. S. Handa, a fitness expert in martial arts and yoga. Organized by the Dept. of Physical Education and IQAC, participants were taught various martial arts moves and strategies to enhance their safety and confidence in potentially dangerous situations.                                                                                                                                                                                                                                  |