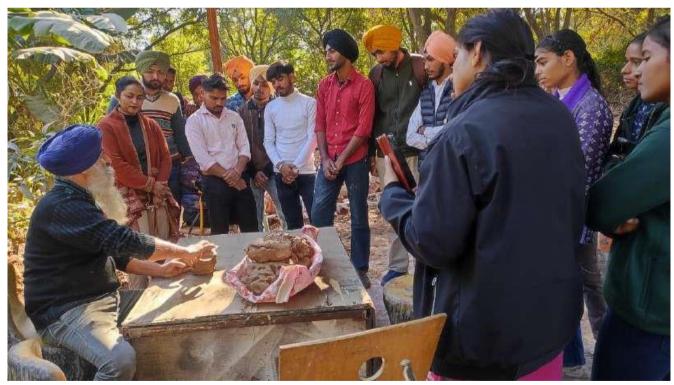

| English Preparatory<br>Classes for<br>Competitive Exams                                             | 24-01-2022 to<br>25-01-2022 | 40+ | Preparatory classes for English Grammar and Comprehension skills were given to students by Dr. Reetinder Joshi, Postgraduate Department of English. These classes aimed to enhance the student's understanding of grammar rules and improve their reading and comprehension abilities. Dr. Joshi utilized various teaching techniques and resources to make the sessions engaging and interactive for the students. |
|-----------------------------------------------------------------------------------------------------|-----------------------------|-----|---------------------------------------------------------------------------------------------------------------------------------------------------------------------------------------------------------------------------------------------------------------------------------------------------------------------------------------------------------------------------------------------------------------------|
| 30 hours Value<br>Added Course for<br>Organisational<br>Behaviour and<br>Managerial Skills          | 1-09-2022 to<br>24-09-22    | 40  | As suggested by the IQAC, the programme was conducted to improve the managerial skills of B.Com students. Organized by Department of Commerce.                                                                                                                                                                                                                                                                      |
| A Better Future<br>Career Guidance                                                                  | 02-11-2022                  | 50  | A Career Guidance programme was organized by the Dept of<br>Commerce. Mr Rakesh Rastogi of Gyanam Education and Training<br>advised the students on the various schemes and programmes<br>available in various fields.                                                                                                                                                                                              |
| Workshop on<br>Decoupage Painting                                                                   | 15-11-2022                  | 35  | The Postgraduate Department of Fine Arts organized a workshop on the Technique of Decoupage Painting. A demonstration was given to the students by Mrs. Preeti Walia from Pidilite Industries Pvt. Ltd. The workshop aimed to enhance the students' understanding of decoupage painting techniques and inspire them to explore their creativity through this captivating medium.                                    |
| A workshop on<br>Essay Writing                                                                      | 23-11-2022                  | 22  | An essay writing workshop was organized by the Postgraduate Department of Punjabi, where students were given guidance on how to improve their essay writing skills. The workshop aimed to help students understand the structure and organization of an essay, as well as the importance of clear and concise writing.                                                                                              |
| Industrial visit to<br>view Sculpture<br>Making procedure at<br>village Kanaudan,<br>Kurali, Punjab | 13-12-2022                  | 15  | Postgraduate Department of Fine Arts organized an Industrial visit to view the making procedure at village Kanaudan, Kurali, Punjab on 13th Dec 2022. Sculptor Mr Paramjeet Singh Rana explained Lost Wax and Clay Modelling Techniques of Sculpture Making.                                                                                                                                                        |
| Multi-Cuisine<br>Vocational<br>Workshop                                                             | 07-02-2023                  | 26  | The Hospitality and Tourism Society organized a workshop on 'Multi-Cuisine Cooking Course,' and students of the 11th Standard of Senior Secondary School, 3B-1 participated.                                                                                                                                                                                                                                        |
| A lecture was organized on the occasion of International Mother Language Day                        | 01-11-2022                  | 33  | The lecture was delivered by Prof. Pushpinder Kaur (Associate Professor, Postgraduate Department of Punjabi), Organized by Postgraduate Dept. of Punjabi.                                                                                                                                                                                                                                                           |