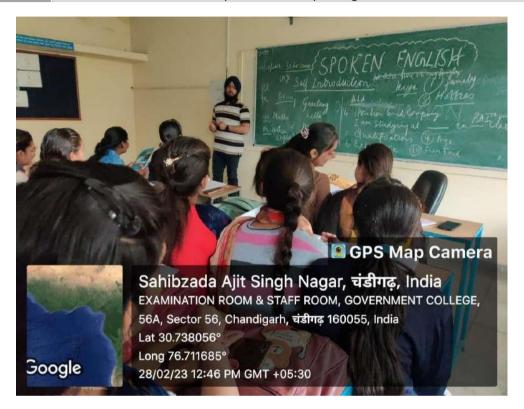

| A Lecture on<br>Effective Workplace<br>Communication                                                      | 12-05-2023    | 28   | A seminar on Tips and Tricks for Interview Situations by Ms. Gunveen, a Great Lakes alumni, consulting at Capgemini, and Mr. Kanwar, an IIM alumni currently working at Cognizant (an IT consulting firm).                                                                                                                              |
|-----------------------------------------------------------------------------------------------------------|---------------|------|-----------------------------------------------------------------------------------------------------------------------------------------------------------------------------------------------------------------------------------------------------------------------------------------------------------------------------------------|
| Language and Com                                                                                          | munication Sk | ills |                                                                                                                                                                                                                                                                                                                                         |
| Career Guidance<br>Workshop                                                                               | 09-09-2019    | 18   | The Dept. of Hospitality and Tourism invited Mr. Aman from Cambridge Counsel and encouraged students to take foreign placements in the hospitality business. The session sparked enthusiasm among students, motivating them to explore global placements and broaden their horizons in the field of hospitality and tourism.            |
| Spoken English and<br>Grammar Workshop                                                                    | 16-10-2019    | 20   | A Comprehensive Lecture was delivered by Ms. Rao from Panchkula on Spoken English and Grammar Workshop. It was organized by Postgraduate Department of English.                                                                                                                                                                         |
| Spoken English and<br>Grammar Workshop                                                                    | 26-02-2020    | 20   | A team from CGC Landran, Mohali conducted this workshop. A lecture on Spoken English and uses of Grammar was delivered by Ms Jagmeet Kaur and Mr Sudhanshu. It was organized by Postgraduate Department of English.                                                                                                                     |
| Online Lecture:<br>Life, Works and<br>Journey of Sri Guru<br>Teg Bahadur                                  | 06-10-2020    | 20   | An online Lecture was delivered to the students of B.A. Final year on Life, Works and Journey of Sri Guru Teg Bahadur. Appreciation letters were given online to best hand-written essays. It was organized by Postgraduate Department of English.                                                                                      |
| Extension Lecture<br>on JHANA DE<br>PANI                                                                  | 04-11-2020    | 52   | Extension Lecture on JHANA DE PANI was organized by Postgraduate Department of Punjabi. Prof. Kawaljeet Kaur (Former HOD, Department of Punjabi, Government Girls College, Patiala) was the keynote speaker. The objective was to encourage students to read the extensive Punjabi cultural literature                                  |
| An International Webinar on Relevance of Punjabi Language and Culture in the 21st Century at Global Level | 04-05-2021    | 150  | A webinar was organized by Postgraduate Department of Punjabi. Webinar was organized on the occasion of Sri Guru Teg Bahadur Ji. Prof. Jagbir Singh (Chancellor, Central University of Punjab, Bathinda) was the keynote speaker.                                                                                                       |
| Webinar on English<br>as a Global<br>Language for<br>Communication                                        | 22-04-2021    | 30   | A webinar was organized by Postgraduate Department of English and Dr Manjit Inder Singh (Former HOD of English, PU Patiala). Dr. Sukhdev Singh, (HOD, Dept. of English, GNDU). Ms. Deepti Gupta, (HOD of English, PU Patiala) delivered their lectures to the participants highlighting the importance of English as a Global Language. |