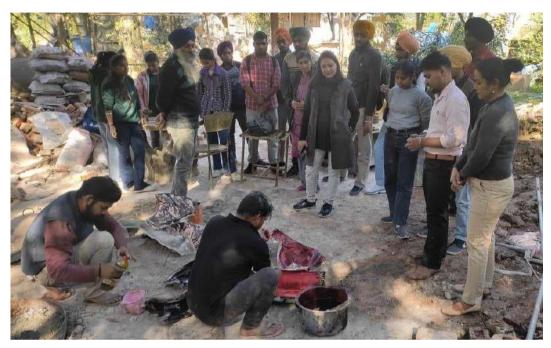

| English Preparatory<br>Classes for<br>Competitive Exams                                             | 24-01-2022 to<br>25-01-2022 | 40+ | Preparatory classes for English Grammar and Comprehension skills were given to students by Dr. Reetinder Joshi, Postgraduate Department of English. These classes aimed to enhance the student's understanding of grammar rules and improve their reading and comprehension abilities. Dr. Joshi utilized various teaching techniques and resources to make the sessions engaging and interactive for the students. |
|-----------------------------------------------------------------------------------------------------|-----------------------------|-----|---------------------------------------------------------------------------------------------------------------------------------------------------------------------------------------------------------------------------------------------------------------------------------------------------------------------------------------------------------------------------------------------------------------------|
| 30 hours Value<br>Added Course for<br>Organisational<br>Behaviour and<br>Managerial Skills          | 1-09-2022 to<br>24-09-22    | 40  | As suggested by the IQAC, the programme was conducted to improve the managerial skills of B.Com students. Organized by Department of Commerce.                                                                                                                                                                                                                                                                      |
| A Better Future<br>Career Guidance                                                                  | 02-11-2022                  | 50  | A Career Guidance programme was organized by the Dept of<br>Commerce. Mr Rakesh Rastogi of Gyanam Education and Training<br>advised the students on the various schemes and programmes<br>available in various fields.                                                                                                                                                                                              |
| Workshop on<br>Decoupage Painting                                                                   | 15-11-2022                  | 35  | The Postgraduate Department of Fine Arts organized a workshop on the Technique of Decoupage Painting. A demonstration was given to the students by Mrs. Preeti Walia from Pidilite Industries Pvt. Ltd. The workshop aimed to enhance the students' understanding of decoupage painting techniques and inspire them to explore their creativity through this captivating medium.                                    |
| A workshop on<br>Essay Writing                                                                      | 23-11-2022                  | 22  | An essay writing workshop was organized by the Postgraduate Department of Punjabi, where students were given guidance on how to improve their essay writing skills. The workshop aimed to help students understand the structure and organization of an essay, as well as the importance of clear and concise writing.                                                                                              |
| Industrial visit to<br>view Sculpture<br>Making procedure at<br>village Kanaudan,<br>Kurali, Punjab | 13-12-2022                  | 15  | Postgraduate Department of Fine Arts organized an Industrial visit to view the making procedure at village Kanaudan, Kurali, Punjab on 13th Dec 2022. Sculptor Mr Paramjeet Singh Rana explained Lost Wax and Clay Modelling Techniques of Sculpture Making.                                                                                                                                                        |
| Multi-Cuisine<br>Vocational<br>Workshop                                                             | 07-02-2023                  | 26  | The Hospitality and Tourism Society organized a workshop on 'Multi-Cuisine Cooking Course,' and students of the 11th Standard of Senior Secondary School, 3B-1 participated.                                                                                                                                                                                                                                        |
| A lecture was organized on the occasion of International Mother Language Day                        | 01-11-2022                  | 33  | The lecture was delivered by Prof. Pushpinder Kaur (Associate Professor, Postgraduate Department of Punjabi), Organized by Postgraduate Dept. of Punjabi.                                                                                                                                                                                                                                                           |