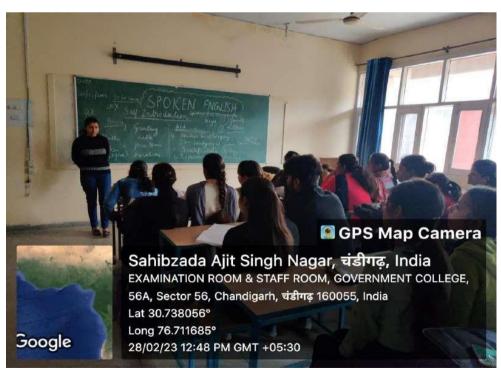

| Date       | Activity                                                                                                    |
|------------|-------------------------------------------------------------------------------------------------------------|
| 03-08-2018 | A training workshop was organized by the Dept. of Commerce in which Dr. Inderjit Kaur                       |
|            | (Associate Professor, Postgraduate Dept. of English) taught the basics of Spoken English to B.Com Students. |