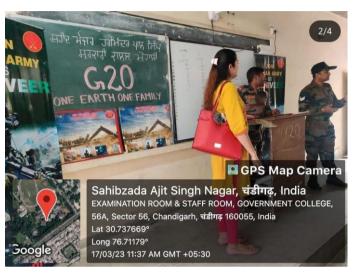

# Government College Sahibzada Ajit Singh Nagar

| 30 hours Spoken<br>English Course                                         | 27-02-2023 to<br>11-04-2023 | 47       | A 30-hour Spoken English course was held by the Postgraduate Department of English to improve the communication skills of students. The course aimed to enhance the participant's ability to speak confidently and fluently in English. It covered various topics such as pronunciation, vocabulary, and grammar, providing practical exercises and interactive activities to practice their speaking skills. |
|---------------------------------------------------------------------------|-----------------------------|----------|---------------------------------------------------------------------------------------------------------------------------------------------------------------------------------------------------------------------------------------------------------------------------------------------------------------------------------------------------------------------------------------------------------------|
| 30 hours Skill<br>Oriented Workshop<br>on Flower<br>Arrangement           | 9-03-2023 to 14-03-2023     | 24       | A 30-hour skill-oriented workshop on flower arrangement was organized by the Department of Home Science. The workshop aims to provide participants with hands-on experience in various techniques of flower arrangement, including bouquet-making and centrepiece design. Participants also learn about the different types of flowers and their appropriate uses in different arrangements.                  |
| Vocational and<br>Industrial Tour to<br>Rail Coach Factory,<br>Kapurthala | 11-03-2023                  | 100      | The Department of Psychology, Public Administration, Geography and Computer Application, Government organised a Vocational and Industrial Tour to Rail Coach Factory. This tour provided awareness among our students and introduced them to professional settings and multiple career options.                                                                                                               |
| Workshop on<br>Gurmukhi<br>Calligraphy                                    | 15-03-2023                  | 20       | The Postgraduate Department of Fine Arts organized a workshop on Gurmukhi Calligraphy and a demonstration was given by Mrs. Gayatri (Assistant Professor). Students of M.A. Fine Arts and M.A. Punjabi participated and benefitted a lot.                                                                                                                                                                     |
| Workshop on<br>'Mushroom<br>Cultivation                                   | 16-03-2023 to 10-04-2023    | 20       | A lecture cum workshop was organized by the Biotechnology Dept in Collaboration with Young Farmers' Club and the Dept. of Horticulture, Mohali. The purpose was to introduce students to a career in Mushroom Cultivation as a large number of students come from agricultural backgrounds.                                                                                                                   |
| A Future in the Indian Army: Career Guidance and Counselling Workshop     | 17-03-2023                  | 50       | A counselling session was held by the Indian Army Officers on A Future in the Indian Army- Special Entry as Agniveer. During the session, Indian Army officers provided valuable insights into the various career opportunities available within the Indian Army. They discuss the Agniveer Special Entry programme, highlighting its unique features and benefits for aspiring candidates.                   |
| A workshop on<br>Theater and Acting<br>Skills                             | 20-03-2023                  | 20       | A lecture and demonstration on Acting was delivered by Mr. Jasbir Gill an eminent and renowned actor.                                                                                                                                                                                                                                                                                                         |
| Life Skill (Yoga, ph                                                      | ysical fitness, h           | ealth an | d hygiene)                                                                                                                                                                                                                                                                                                                                                                                                    |
| Community Service<br>by NSS Wing                                          | 13-01-2018 to 19-01-2018    | 130      | NSS Volunteers of the college prepared and served meals to the underprivileged section of society under the banner of NSS. Students prepared meals on the college premises under the discreet and diverse guidance of Prof. Ghansham Singh and Prof. Johny Kumar Broka.                                                                                                                                       |