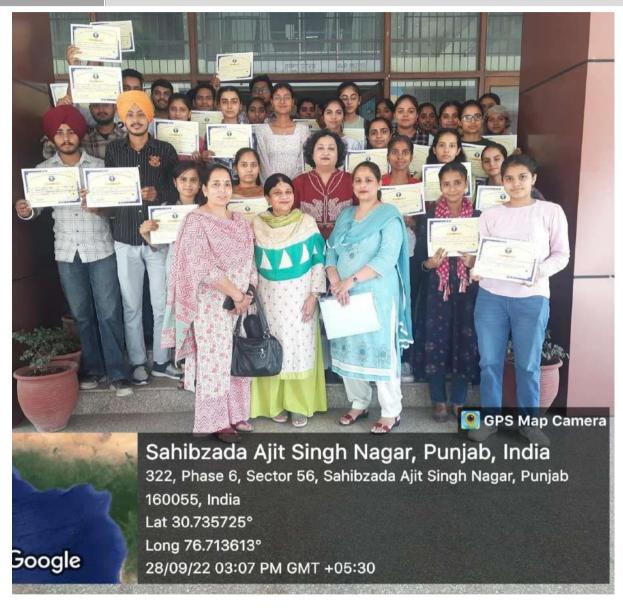

| Date       | Activity                                                                                                                                                                      |
|------------|-------------------------------------------------------------------------------------------------------------------------------------------------------------------------------|
| 24-09-2019 | A.D. Shroff Elocution Competition was organized by the Postgraduate Dept. of English. A cash award of Rs. 1000/- (1st Prize) and Rs. 750/- (2nd Prize) was given to students. |