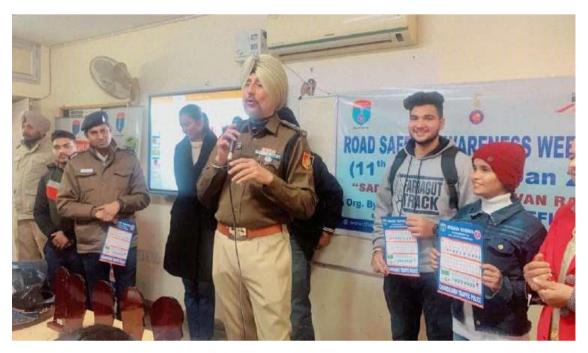

# Government College Sahibzada Ajit Singh Nagar

| Community Service<br>by NSS Wing                                              | 18-02-2020 to<br>24-02-2020 | 130 | NSS Volunteers of the college prepared and served meals to the underprivileged section of society under the banner of NSS.  Students prepared meals on the college premises under the discreet and diverse guidance of Prof. Ghansham Singh and Prof. Johny Kumar Broka.                                                                                                                                                          |
|-------------------------------------------------------------------------------|-----------------------------|-----|-----------------------------------------------------------------------------------------------------------------------------------------------------------------------------------------------------------------------------------------------------------------------------------------------------------------------------------------------------------------------------------------------------------------------------------|
| Workshop on Road<br>Safety                                                    | 15-02-2021                  | 100 | NSS Wing of Government College organized the 32nd National Road Safety Week On the theme- Life is Safe when Driving is Safe. S.P. Traffic Police – Sh. Gurjot Singh Kaler delivered the lecture on safe driving and traffic rules to aware students of Road Safety.                                                                                                                                                               |
| Yoga on Internation al Women's Day                                            | 08-03-2021                  | 50  | To Celebrate International Women's Day a Yoga Session was held<br>by the Department of Physical Education. In light of keeping<br>women's health a priority Yoga Guru Karandev demonstrated and<br>taught Yoga to faculty members and students.                                                                                                                                                                                   |
| Yoga Workshop<br>under the banner 'Ek<br>Bharat Sharesth<br>Bharat'           | 21-06-2021                  | 38  | Prof. Anil Kumar (Deputy Director, Rtd). graced the occasion. He motivated students and faculty to do the breathing and various other <i>Aasanas</i> to remain focused and stress-free. He encouraged students to eat natural, healthy and freshly cooked meals to remain fit.                                                                                                                                                    |
| Organized webinar<br>on Yoga Therapy in<br>Re-Habilitation of<br>Drug Addicts | 26-06-2021                  | 47  | Dr. Neeru Malik of the Dev Samaj College of Education,<br>Chandigarh, served as the resource person for a webinar on Yoga Th<br>erapy. The Department of Physical Education successfully organized<br>this session.                                                                                                                                                                                                               |
| 5-minute Yoga<br>Break                                                        | 11-08-2021                  | 38  | Dr. Rakhi Tangeer (Ayurvedic Medical Officer, Panchkarma), Civil Hospital, Phase 6, Mohali, the resource person stressed the importance of 5 Minute Yoga Break in between the busy schedule of our daily routines. It was organized by the Department of Physical Education.                                                                                                                                                      |
| Workshop on Coffee with Nestle                                                | 15-11-2022                  | 20  | A Nestle Cold Coffee workshop was organized by the Dept. of Hospitality and Tourism. The demonstration was given by Ms Padma. The workshop aimed to educate participants on the various techniques and recipes for making refreshing cold coffee beverages using Nestle products. Participants had the opportunity to learn from experienced professionals and gain hands-on experience in creating delicious cold coffee drinks. |
| 21 Days Multi<br>Cuisine Cooking<br>Course                                    | 17-11-2021 to<br>11-12-2021 |     | A Cooking course workshop was organized by the Department of Hospitality and Tourism for the students of Govt. Senior Secondary School, 3B-1, Mohali.                                                                                                                                                                                                                                                                             |