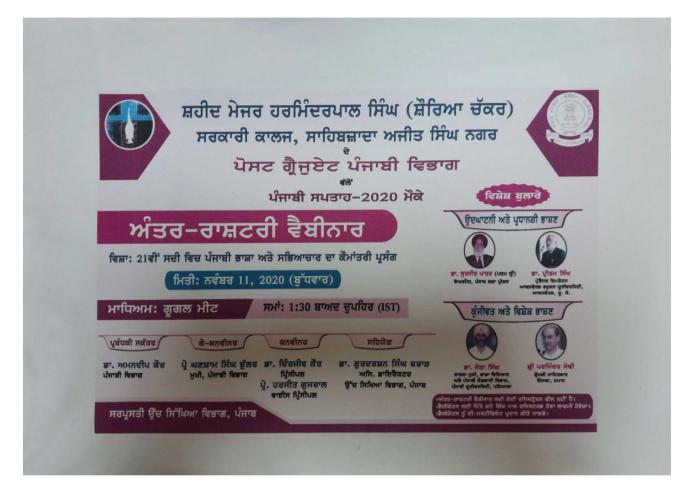

| Date       | Activity                                                                                                                                                                                                                                                                             |
|------------|--------------------------------------------------------------------------------------------------------------------------------------------------------------------------------------------------------------------------------------------------------------------------------------|
| 11-11-2020 | International Webinar on the Relevance of Punjabi Language and Culture in the 21st Century at Global Level was organized by the Postgraduate Department of Punjabi of Punjabi. Mr. Surjit Patar and Pritam Singh (Prof. Emeritus, Oxford Brooks University. U.K.) were the speakers. |