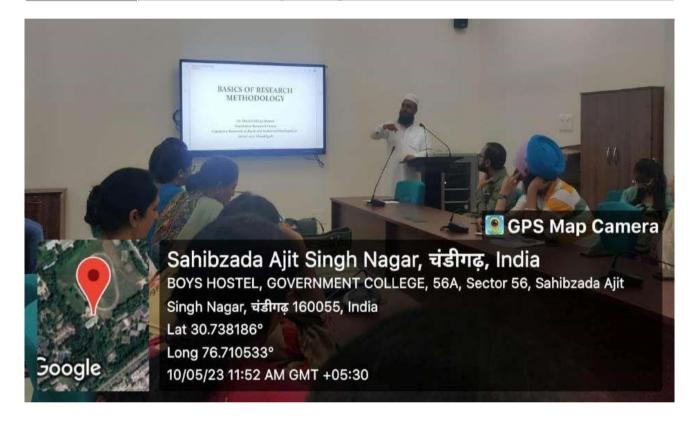

| Workshop on UGC-<br>NET Preparations of<br>Paper - 1                        | 10-03-2023               | 25  | The workshop on UGC-NET preparations for Paper 1 was conducted to provide valuable insights and strategies to help participants excel in their exam preparations. Prof. Rohit Barach, Dept. of Public Administration guided the students.                                                                                                                                                                                                                                                                                                                                |
|-----------------------------------------------------------------------------|--------------------------|-----|--------------------------------------------------------------------------------------------------------------------------------------------------------------------------------------------------------------------------------------------------------------------------------------------------------------------------------------------------------------------------------------------------------------------------------------------------------------------------------------------------------------------------------------------------------------------------|
| Career Counselling<br>on Higher<br>Education- Why Not<br>an MBA             | 24-03-2023               | 118 | The workshop was headed by Sh. Sony Goyal from Guru Gobind Singh Study Circle, Ludhiana.                                                                                                                                                                                                                                                                                                                                                                                                                                                                                 |
| Psychometric Test<br>by Career and<br>Placement Cell                        | 03-04-2023               | 110 | The test was designed by Dr. Neelu from Career and Placement Cell, Chandigarh. This test was jointly organised in collaboration with the Placement Cell of Government College, Mohali.                                                                                                                                                                                                                                                                                                                                                                                   |
| Vocational Skill<br>Development: Art<br>Exhibition                          | 19-04-2023               | 100 | Art Exhibition organized by the Postgraduate Department of Fine Arts. The exhibition is a vocational practice for art students and provides a platform for them to showcase their artistic abilities and gain exposure to potential buyers and art enthusiasts offering them the opportunity to receive feedback and critique from experienced artists, fostering their growth and development in the field of Fine Arts.                                                                                                                                                |
| 30-hour Workshop<br>on DNA Isolation<br>and Molecular<br>Biology Techniques | 28-04-2023 to 29-04-2023 | 27  | The workshop was organized by Government College in collaboration with Escherichia Genomics Pvt. Ltd., New Delhi. The workshop aims to provide participants with hands-on training in DNA Isolation and various Molecular Biology Techniques. Participants gained a comprehensive understanding of the principles and applications of these techniques through interactive sessions and practical demonstrations.                                                                                                                                                        |
| A Lecture on<br>Intellectual Property<br>Rights                             | 09-05-2023               | 14  | Rupinderpal Kaur, Senior Advocate, Member DSLA, and the Sexual Harassment Committee gave a lecture on intellectual property rights to raise awareness of the significance of these privileges in the current digital era. It gave students important insights into the legal facets of intellectual property by covering a variety of topics like copyright infringement, patent protection, and trademark regulations. The lecture also underlined the necessity for people and organizations to maintain these rights to promote innovation and creativity in society. |
| A Lecture on Basics<br>of Fundamental<br>Research<br>Methodology            | 10-05-2023               | 22  | Dr. Iftikhar Ahemad, an esteemed researcher in the field, commenced the lecture by emphasizing the importance of fundamental research methodology. He provided insightful examples and practical tips to help students grasp the key concepts. He highlighted the significance of proper experimental design, data collection techniques, and statistical analysis, encouraging students to approach their research with rigour and precision.                                                                                                                           |
| Workshop on<br>Martial Arts: Self-<br>Defence                               | 12-05-2023               | 20  | Workshop on Martial Arts: Self-Defense The demonstration was given by Sh. B. S. Handa, a fitness expert in martial arts and yoga. Organized by the Dept. of Physical Education and IQAC, participants were taught various martial arts moves and strategies to enhance their safety and confidence in potentially dangerous situations.                                                                                                                                                                                                                                  |