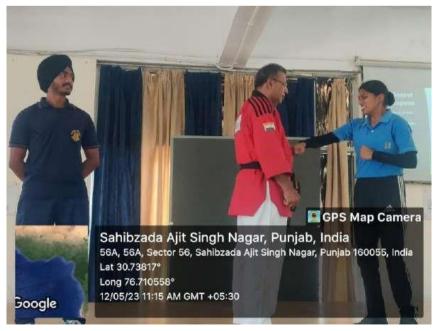

| Workshop on UGC-<br>NET Preparations of<br>Paper - 1                        | 10-03-2023               | 25  | The workshop on UGC-NET preparations for Paper 1 was conducted to provide valuable insights and strategies to help participants excel in their exam preparations. Prof. Rohit Barach, Dept. of Public Administration guided the students.                                                                                                                                                                                                                                                                                                                                |
|-----------------------------------------------------------------------------|--------------------------|-----|--------------------------------------------------------------------------------------------------------------------------------------------------------------------------------------------------------------------------------------------------------------------------------------------------------------------------------------------------------------------------------------------------------------------------------------------------------------------------------------------------------------------------------------------------------------------------|
| Career Counselling<br>on Higher<br>Education- Why Not<br>an MBA             | 24-03-2023               | 118 | The workshop was headed by Sh. Sony Goyal from Guru Gobind Singh Study Circle, Ludhiana.                                                                                                                                                                                                                                                                                                                                                                                                                                                                                 |
| Psychometric Test<br>by Career and<br>Placement Cell                        | 03-04-2023               | 110 | The test was designed by Dr. Neelu from Career and Placement Cell, Chandigarh. This test was jointly organised in collaboration with the Placement Cell of Government College, Mohali.                                                                                                                                                                                                                                                                                                                                                                                   |
| Vocational Skill<br>Development: Art<br>Exhibition                          | 19-04-2023               | 100 | Art Exhibition organized by the Postgraduate Department of Fine Arts. The exhibition is a vocational practice for art students and provides a platform for them to showcase their artistic abilities and gain exposure to potential buyers and art enthusiasts offering them the opportunity to receive feedback and critique from experienced artists, fostering their growth and development in the field of Fine Arts.                                                                                                                                                |
| 30-hour Workshop<br>on DNA Isolation<br>and Molecular<br>Biology Techniques | 28-04-2023 to 29-04-2023 | 27  | The workshop was organized by Government College in collaboration with Escherichia Genomics Pvt. Ltd., New Delhi. The workshop aims to provide participants with hands-on training in DNA Isolation and various Molecular Biology Techniques. Participants gained a comprehensive understanding of the principles and applications of these techniques through interactive sessions and practical demonstrations.                                                                                                                                                        |
| A Lecture on<br>Intellectual Property<br>Rights                             | 09-05-2023               | 14  | Rupinderpal Kaur, Senior Advocate, Member DSLA, and the Sexual Harassment Committee gave a lecture on intellectual property rights to raise awareness of the significance of these privileges in the current digital era. It gave students important insights into the legal facets of intellectual property by covering a variety of topics like copyright infringement, patent protection, and trademark regulations. The lecture also underlined the necessity for people and organizations to maintain these rights to promote innovation and creativity in society. |
| A Lecture on Basics<br>of Fundamental<br>Research<br>Methodology            | 10-05-2023               | 22  | Dr. Iftikhar Ahemad, an esteemed researcher in the field, commenced the lecture by emphasizing the importance of fundamental research methodology. He provided insightful examples and practical tips to help students grasp the key concepts. He highlighted the significance of proper experimental design, data collection techniques, and statistical analysis, encouraging students to approach their research with rigour and precision.                                                                                                                           |
| Workshop on<br>Martial Arts: Self-<br>Defence                               | 12-05-2023               | 20  | Workshop on Martial Arts: Self-Defense The demonstration was given by Sh. B. S. Handa, a fitness expert in martial arts and yoga. Organized by the Dept. of Physical Education and IQAC, participants were taught various martial arts moves and strategies to enhance their safety and confidence in potentially dangerous situations.                                                                                                                                                                                                                                  |