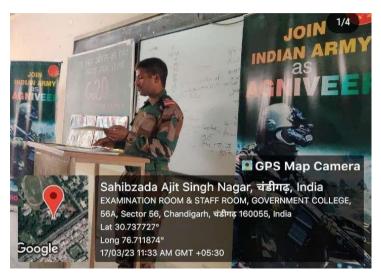

# Government College Sahibzada Ajit Singh Nagar

| 30 hours Spoken<br>English Course                                         | 27-02-2023 to<br>11-04-2023 | 47       | A 30-hour Spoken English course was held by the Postgraduate Department of English to improve the communication skills of students. The course aimed to enhance the participant's ability to speak confidently and fluently in English. It covered various topics such as pronunciation, vocabulary, and grammar, providing practical exercises and interactive activities to practice their speaking skills. |
|---------------------------------------------------------------------------|-----------------------------|----------|---------------------------------------------------------------------------------------------------------------------------------------------------------------------------------------------------------------------------------------------------------------------------------------------------------------------------------------------------------------------------------------------------------------|
| 30 hours Skill<br>Oriented Workshop<br>on Flower<br>Arrangement           | 9-03-2023 to 14-03-2023     | 24       | A 30-hour skill-oriented workshop on flower arrangement was organized by the Department of Home Science. The workshop aims to provide participants with hands-on experience in various techniques of flower arrangement, including bouquet-making and centrepiece design. Participants also learn about the different types of flowers and their appropriate uses in different arrangements.                  |
| Vocational and<br>Industrial Tour to<br>Rail Coach Factory,<br>Kapurthala | 11-03-2023                  | 100      | The Department of Psychology, Public Administration, Geography and Computer Application, Government organised a Vocational and Industrial Tour to Rail Coach Factory. This tour provided awareness among our students and introduced them to professional settings and multiple career options.                                                                                                               |
| Workshop on<br>Gurmukhi<br>Calligraphy                                    | 15-03-2023                  | 20       | The Postgraduate Department of Fine Arts organized a workshop on Gurmukhi Calligraphy and a demonstration was given by Mrs. Gayatri (Assistant Professor). Students of M.A. Fine Arts and M.A. Punjabi participated and benefitted a lot.                                                                                                                                                                     |
| Workshop on<br>'Mushroom<br>Cultivation                                   | 16-03-2023 to 10-04-2023    | 20       | A lecture cum workshop was organized by the Biotechnology Dept in Collaboration with Young Farmers' Club and the Dept. of Horticulture, Mohali. The purpose was to introduce students to a career in Mushroom Cultivation as a large number of students come from agricultural backgrounds.                                                                                                                   |
| A Future in the Indian Army: Career Guidance and Counselling Workshop     | 17-03-2023                  | 50       | A counselling session was held by the Indian Army Officers on A Future in the Indian Army- Special Entry as Agniveer. During the session, Indian Army officers provided valuable insights into the various career opportunities available within the Indian Army. They discuss the Agniveer Special Entry programme, highlighting its unique features and benefits for aspiring candidates.                   |
| A workshop on<br>Theater and Acting<br>Skills                             | 20-03-2023                  | 20       | A lecture and demonstration on Acting was delivered by Mr. Jasbir Gill an eminent and renowned actor.                                                                                                                                                                                                                                                                                                         |
| Life Skill (Yoga, ph                                                      | ysical fitness, h           | ealth an | d hygiene)                                                                                                                                                                                                                                                                                                                                                                                                    |
| Community Service<br>by NSS Wing                                          | 13-01-2018 to 19-01-2018    | 130      | NSS Volunteers of the college prepared and served meals to the underprivileged section of society under the banner of NSS. Students prepared meals on the college premises under the discreet and diverse guidance of Prof. Ghansham Singh and Prof. Johny Kumar Broka.                                                                                                                                       |