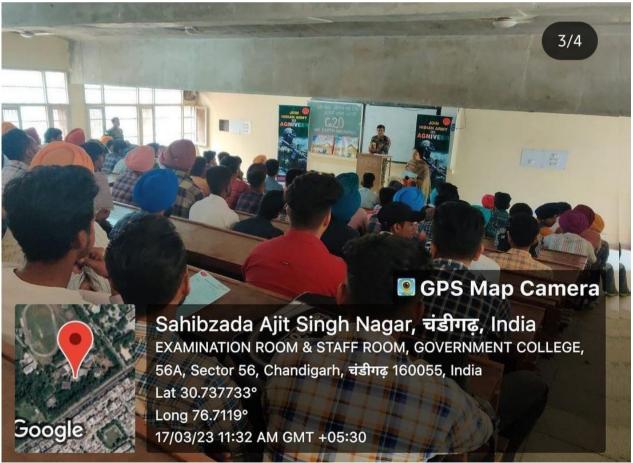

# Government College Sahibzada Ajit Singh Nagar

| 30 hours Spoken<br>English Course                                         | 27-02-2023 to<br>11-04-2023 | 47       | A 30-hour Spoken English course was held by the Postgraduate Department of English to improve the communication skills of students. The course aimed to enhance the participant's ability to speak confidently and fluently in English. It covered various topics such as pronunciation, vocabulary, and grammar, providing practical exercises and interactive activities to practice their speaking skills. |
|---------------------------------------------------------------------------|-----------------------------|----------|---------------------------------------------------------------------------------------------------------------------------------------------------------------------------------------------------------------------------------------------------------------------------------------------------------------------------------------------------------------------------------------------------------------|
| 30 hours Skill<br>Oriented Workshop<br>on Flower<br>Arrangement           | 9-03-2023 to 14-03-2023     | 24       | A 30-hour skill-oriented workshop on flower arrangement was organized by the Department of Home Science. The workshop aims to provide participants with hands-on experience in various techniques of flower arrangement, including bouquet-making and centrepiece design. Participants also learn about the different types of flowers and their appropriate uses in different arrangements.                  |
| Vocational and<br>Industrial Tour to<br>Rail Coach Factory,<br>Kapurthala | 11-03-2023                  | 100      | The Department of Psychology, Public Administration, Geography and Computer Application, Government organised a Vocational and Industrial Tour to Rail Coach Factory. This tour provided awareness among our students and introduced them to professional settings and multiple career options.                                                                                                               |
| Workshop on<br>Gurmukhi<br>Calligraphy                                    | 15-03-2023                  | 20       | The Postgraduate Department of Fine Arts organized a workshop on Gurmukhi Calligraphy and a demonstration was given by Mrs. Gayatri (Assistant Professor). Students of M.A. Fine Arts and M.A. Punjabi participated and benefitted a lot.                                                                                                                                                                     |
| Workshop on<br>'Mushroom<br>Cultivation                                   | 16-03-2023 to 10-04-2023    | 20       | A lecture cum workshop was organized by the Biotechnology Dept in Collaboration with Young Farmers' Club and the Dept. of Horticulture, Mohali. The purpose was to introduce students to a career in Mushroom Cultivation as a large number of students come from agricultural backgrounds.                                                                                                                   |
| A Future in the Indian Army: Career Guidance and Counselling Workshop     | 17-03-2023                  | 50       | A counselling session was held by the Indian Army Officers on A Future in the Indian Army- Special Entry as Agniveer. During the session, Indian Army officers provided valuable insights into the various career opportunities available within the Indian Army. They discuss the Agniveer Special Entry programme, highlighting its unique features and benefits for aspiring candidates.                   |
| A workshop on<br>Theater and Acting<br>Skills                             | 20-03-2023                  | 20       | A lecture and demonstration on Acting was delivered by Mr. Jasbir Gill an eminent and renowned actor.                                                                                                                                                                                                                                                                                                         |
| Life Skill (Yoga, ph                                                      | ysical fitness, h           | ealth an | d hygiene)                                                                                                                                                                                                                                                                                                                                                                                                    |
| Community Service<br>by NSS Wing                                          | 13-01-2018 to 19-01-2018    | 130      | NSS Volunteers of the college prepared and served meals to the underprivileged section of society under the banner of NSS. Students prepared meals on the college premises under the discreet and diverse guidance of Prof. Ghansham Singh and Prof. Johny Kumar Broka.                                                                                                                                       |