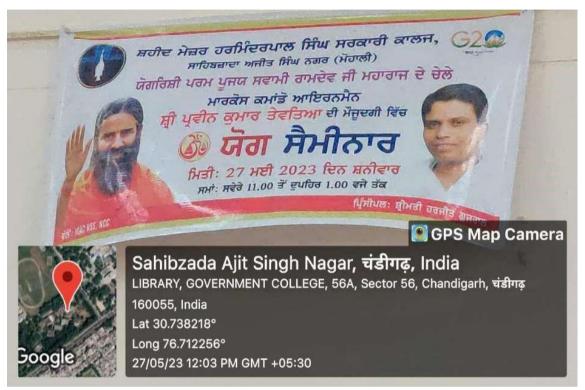

| Seminar on Yoga for<br>Health and Healing                        | 27-05-2023 | 30  | Organized by Govt. College, Mohali and IQAC. Mr Parveen Kumar Tevatia and his team addressed the faculty members and the students                                                                                                                                                                                                                                                                                                                                                                                         |
|------------------------------------------------------------------|------------|-----|---------------------------------------------------------------------------------------------------------------------------------------------------------------------------------------------------------------------------------------------------------------------------------------------------------------------------------------------------------------------------------------------------------------------------------------------------------------------------------------------------------------------------|
| Workshop on<br>CSIRF-JRF<br>Preparations of<br>Paper - Chemistry | 27-06-2023 | 15  | Guidance and Counselling session on the preparation of CSIR-JRF in chemistry. Mrs Harjeet Gujaral (Principal, Govt. College Mohali) guided students preparing to appear for UGC-NET in M.Sc Chemistry                                                                                                                                                                                                                                                                                                                     |
| ICT/Computing Ski                                                | ill        |     |                                                                                                                                                                                                                                                                                                                                                                                                                                                                                                                           |
| Tech Fest                                                        | 15-02-2018 | 200 | Two Day Tech Fest was organized to promote ICT skills among the students for enhancing their skills.                                                                                                                                                                                                                                                                                                                                                                                                                      |
| 21 Days Workshop<br>on Tally                                     | 10-07-2018 | 184 | 21-Day Workshop was organized by the Government College Mohali Society for ICT Promotion. The workshop aimed to provide participants with a comprehensive understanding of Tally software and its applications in various Industries. It included training sessions, interactive discussions, and practical exercises to enhance participants' skills and knowledge of using Tally effectively. Additionally, industry experts shared their insights and experiences on how Tally is used to improve business efficiency. |
| Tech Fest                                                        | 10-04-2019 | 180 | The College organized the two day Tech Fest for the students to promoted and enhance the skills of the students with respect to ICT skills                                                                                                                                                                                                                                                                                                                                                                                |
| 21 Days Workshop<br>on MS Office and<br>Basics of Computer       | 15-12-2021 | 184 | The purpose was to provide participants with comprehensive knowledge and practical skills in using MS Office applications such as Word, Excel, and PowerPoint. Additionally, participants will also be introduced to the basics of computer operation, including file management and internet browsing. It was organized by the Government College Mohali Society for ICT Promotion, Mohali                                                                                                                               |
| Industrial visit to<br>Mandre TDI, Mohali                        | 14-07-2022 | 50  | The Department of Government College Mohali Society for ICT Pro motion organized a visit to TDI Mohali. To give students practical experience working in the IT industry. The visit aimed to expose students to the real-world applications of information and communication technology (ICT) in a professional setting.                                                                                                                                                                                                  |
| A Workshop on<br>Cyber Awareness                                 | 02-11-2022 | 50  | The workshop was headed by Mr Kamlesh Yadav (Senior Software Developer) and Mr Anil Kumar (Head of Research and Training). The was organized by Government College Mohali Society for ICT Promotion. The workshop aimed to educate participants about the importance of cyber awareness and equip them with practical knowledge and skills to protect themselves online. It covered topics such as identifying and avoiding phishing scams, securing personal information, and practising safe browsing habits.           |