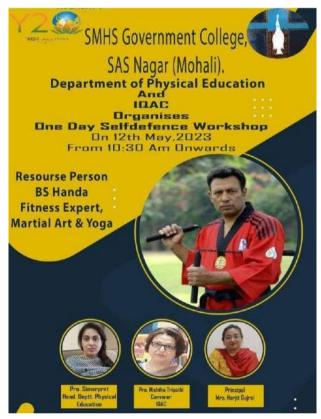

| Workshop on UGC-<br>NET Preparations of<br>Paper - 1                        | 10-03-2023               | 25  | The workshop on UGC-NET preparations for Paper 1 was conducted to provide valuable insights and strategies to help participants excel in their exam preparations. Prof. Rohit Barach, Dept. of Public Administration guided the students.                                                                                                                                                                                                                                                                                                                                |
|-----------------------------------------------------------------------------|--------------------------|-----|--------------------------------------------------------------------------------------------------------------------------------------------------------------------------------------------------------------------------------------------------------------------------------------------------------------------------------------------------------------------------------------------------------------------------------------------------------------------------------------------------------------------------------------------------------------------------|
| Career Counselling<br>on Higher<br>Education- Why Not<br>an MBA             | 24-03-2023               | 118 | The workshop was headed by Sh. Sony Goyal from Guru Gobind Singh Study Circle, Ludhiana.                                                                                                                                                                                                                                                                                                                                                                                                                                                                                 |
| Psychometric Test<br>by Career and<br>Placement Cell                        | 03-04-2023               | 110 | The test was designed by Dr. Neelu from Career and Placement Cell, Chandigarh. This test was jointly organised in collaboration with the Placement Cell of Government College, Mohali.                                                                                                                                                                                                                                                                                                                                                                                   |
| Vocational Skill<br>Development: Art<br>Exhibition                          | 19-04-2023               | 100 | Art Exhibition organized by the Postgraduate Department of Fine Arts. The exhibition is a vocational practice for art students and provides a platform for them to showcase their artistic abilities and gain exposure to potential buyers and art enthusiasts offering them the opportunity to receive feedback and critique from experienced artists, fostering their growth and development in the field of Fine Arts.                                                                                                                                                |
| 30-hour Workshop<br>on DNA Isolation<br>and Molecular<br>Biology Techniques | 28-04-2023 to 29-04-2023 | 27  | The workshop was organized by Government College in collaboration with Escherichia Genomics Pvt. Ltd., New Delhi. The workshop aims to provide participants with hands-on training in DNA Isolation and various Molecular Biology Techniques. Participants gained a comprehensive understanding of the principles and applications of these techniques through interactive sessions and practical demonstrations.                                                                                                                                                        |
| A Lecture on<br>Intellectual Property<br>Rights                             | 09-05-2023               | 14  | Rupinderpal Kaur, Senior Advocate, Member DSLA, and the Sexual Harassment Committee gave a lecture on intellectual property rights to raise awareness of the significance of these privileges in the current digital era. It gave students important insights into the legal facets of intellectual property by covering a variety of topics like copyright infringement, patent protection, and trademark regulations. The lecture also underlined the necessity for people and organizations to maintain these rights to promote innovation and creativity in society. |
| A Lecture on Basics<br>of Fundamental<br>Research<br>Methodology            | 10-05-2023               | 22  | Dr. Iftikhar Ahemad, an esteemed researcher in the field, commenced the lecture by emphasizing the importance of fundamental research methodology. He provided insightful examples and practical tips to help students grasp the key concepts. He highlighted the significance of proper experimental design, data collection techniques, and statistical analysis, encouraging students to approach their research with rigour and precision.                                                                                                                           |
| Workshop on<br>Martial Arts: Self-<br>Defence                               | 12-05-2023               | 20  | Workshop on Martial Arts: Self-Defense The demonstration was given by Sh. B. S. Handa, a fitness expert in martial arts and yoga. Organized by the Dept. of Physical Education and IQAC, participants were taught various martial arts moves and strategies to enhance their safety and confidence in potentially dangerous situations.                                                                                                                                                                                                                                  |