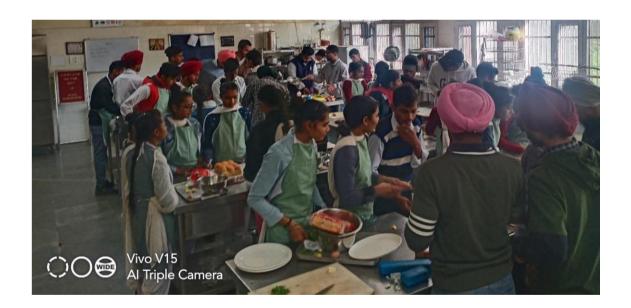

| English Preparatory<br>Classes for<br>Competitive Exams                                             | 24-01-2022 to<br>25-01-2022 | 40+ | Preparatory classes for English Grammar and Comprehension skills were given to students by Dr. Reetinder Joshi, Postgraduate Department of English. These classes aimed to enhance the student's understanding of grammar rules and improve their reading and comprehension abilities. Dr. Joshi utilized various teaching techniques and resources to make the sessions engaging and interactive for the students. |
|-----------------------------------------------------------------------------------------------------|-----------------------------|-----|---------------------------------------------------------------------------------------------------------------------------------------------------------------------------------------------------------------------------------------------------------------------------------------------------------------------------------------------------------------------------------------------------------------------|
| 30 hours Value<br>Added Course for<br>Organisational<br>Behaviour and<br>Managerial Skills          | 1-09-2022 to<br>24-09-22    | 40  | As suggested by the IQAC, the programme was conducted to improve the managerial skills of B.Com students. Organized by Department of Commerce.                                                                                                                                                                                                                                                                      |
| A Better Future<br>Career Guidance                                                                  | 02-11-2022                  | 50  | A Career Guidance programme was organized by the Dept of<br>Commerce. Mr Rakesh Rastogi of Gyanam Education and Training<br>advised the students on the various schemes and programmes<br>available in various fields.                                                                                                                                                                                              |
| Workshop on<br>Decoupage Painting                                                                   | 15-11-2022                  | 35  | The Postgraduate Department of Fine Arts organized a workshop on the Technique of Decoupage Painting. A demonstration was given to the students by Mrs. Preeti Walia from Pidilite Industries Pvt. Ltd. The workshop aimed to enhance the students' understanding of decoupage painting techniques and inspire them to explore their creativity through this captivating medium.                                    |
| A workshop on<br>Essay Writing                                                                      | 23-11-2022                  | 22  | An essay writing workshop was organized by the Postgraduate Department of Punjabi, where students were given guidance on how to improve their essay writing skills. The workshop aimed to help students understand the structure and organization of an essay, as well as the importance of clear and concise writing.                                                                                              |
| Industrial visit to<br>view Sculpture<br>Making procedure at<br>village Kanaudan,<br>Kurali, Punjab | 13-12-2022                  | 15  | Postgraduate Department of Fine Arts organized an Industrial visit to view the making procedure at village Kanaudan, Kurali, Punjab on 13th Dec 2022. Sculptor Mr Paramjeet Singh Rana explained Lost Wax and Clay Modelling Techniques of Sculpture Making.                                                                                                                                                        |
| Multi-Cuisine<br>Vocational<br>Workshop                                                             | 07-02-2023                  | 26  | The Hospitality and Tourism Society organized a workshop on 'Multi-Cuisine Cooking Course,' and students of the 11th Standard of Senior Secondary School, 3B-1 participated.                                                                                                                                                                                                                                        |
| A lecture was organized on the occasion of International Mother Language Day                        | 01-11-2022                  | 33  | The lecture was delivered by Prof. Pushpinder Kaur (Associate Professor, Postgraduate Department of Punjabi), Organized by Postgraduate Dept. of Punjabi.                                                                                                                                                                                                                                                           |