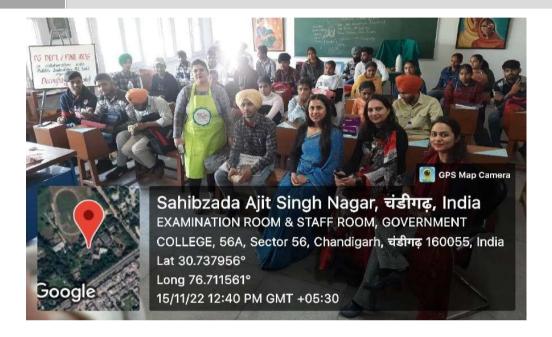

| English Preparatory<br>Classes for<br>Competitive Exams                                             | 24-01-2022 to<br>25-01-2022 | 40+ | Preparatory classes for English Grammar and Comprehension skills were given to students by Dr. Reetinder Joshi, Postgraduate Department of English. These classes aimed to enhance the student's understanding of grammar rules and improve their reading and comprehension abilities. Dr. Joshi utilized various teaching techniques and resources to make the sessions engaging and interactive for the students. |
|-----------------------------------------------------------------------------------------------------|-----------------------------|-----|---------------------------------------------------------------------------------------------------------------------------------------------------------------------------------------------------------------------------------------------------------------------------------------------------------------------------------------------------------------------------------------------------------------------|
| 30 hours Value<br>Added Course for<br>Organisational<br>Behaviour and<br>Managerial Skills          | 1-09-2022 to<br>24-09-22    | 40  | As suggested by the IQAC, the programme was conducted to improve the managerial skills of B.Com students. Organized by Department of Commerce.                                                                                                                                                                                                                                                                      |
| A Better Future<br>Career Guidance                                                                  | 02-11-2022                  | 50  | A Career Guidance programme was organized by the Dept of<br>Commerce. Mr Rakesh Rastogi of Gyanam Education and Training<br>advised the students on the various schemes and programmes<br>available in various fields.                                                                                                                                                                                              |
| Workshop on<br>Decoupage Painting                                                                   | 15-11-2022                  | 35  | The Postgraduate Department of Fine Arts organized a workshop on the Technique of Decoupage Painting. A demonstration was given to the students by Mrs. Preeti Walia from Pidilite Industries Pvt. Ltd. The workshop aimed to enhance the students' understanding of decoupage painting techniques and inspire them to explore their creativity through this captivating medium.                                    |
| A workshop on<br>Essay Writing                                                                      | 23-11-2022                  | 22  | An essay writing workshop was organized by the Postgraduate Department of Punjabi, where students were given guidance on how to improve their essay writing skills. The workshop aimed to help students understand the structure and organization of an essay, as well as the importance of clear and concise writing.                                                                                              |
| Industrial visit to<br>view Sculpture<br>Making procedure at<br>village Kanaudan,<br>Kurali, Punjab | 13-12-2022                  | 15  | Postgraduate Department of Fine Arts organized an Industrial visit to view the making procedure at village Kanaudan, Kurali, Punjab on 13th Dec 2022. Sculptor Mr Paramjeet Singh Rana explained Lost Wax and Clay Modelling Techniques of Sculpture Making.                                                                                                                                                        |
| Multi-Cuisine<br>Vocational<br>Workshop                                                             | 07-02-2023                  | 26  | The Hospitality and Tourism Society organized a workshop on 'Multi-Cuisine Cooking Course,' and students of the 11th Standard of Senior Secondary School, 3B-1 participated.                                                                                                                                                                                                                                        |
| A lecture was organized on the occasion of International Mother Language Day                        | 01-11-2022                  | 33  | The lecture was delivered by Prof. Pushpinder Kaur (Associate Professor, Postgraduate Department of Punjabi), Organized by Postgraduate Dept. of Punjabi.                                                                                                                                                                                                                                                           |