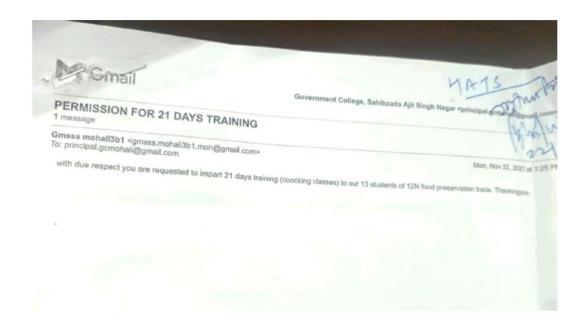

| English Preparatory<br>Classes for<br>Competitive Exams                                             | 24-01-2022 to<br>25-01-2022 | 40+ | Preparatory classes for English Grammar and Comprehension skills were given to students by Dr. Reetinder Joshi, Postgraduate Department of English. These classes aimed to enhance the student's understanding of grammar rules and improve their reading and comprehension abilities. Dr. Joshi utilized various teaching techniques and resources to make the sessions engaging and interactive for the students. |
|-----------------------------------------------------------------------------------------------------|-----------------------------|-----|---------------------------------------------------------------------------------------------------------------------------------------------------------------------------------------------------------------------------------------------------------------------------------------------------------------------------------------------------------------------------------------------------------------------|
| 30 hours Value<br>Added Course for<br>Organisational<br>Behaviour and<br>Managerial Skills          | 1-09-2022 to<br>24-09-22    | 40  | As suggested by the IQAC, the programme was conducted to improve the managerial skills of B.Com students. Organized by Department of Commerce.                                                                                                                                                                                                                                                                      |
| A Better Future<br>Career Guidance                                                                  | 02-11-2022                  | 50  | A Career Guidance programme was organized by the Dept of<br>Commerce. Mr Rakesh Rastogi of Gyanam Education and Training<br>advised the students on the various schemes and programmes<br>available in various fields.                                                                                                                                                                                              |
| Workshop on<br>Decoupage Painting                                                                   | 15-11-2022                  | 35  | The Postgraduate Department of Fine Arts organized a workshop on the Technique of Decoupage Painting. A demonstration was given to the students by Mrs. Preeti Walia from Pidilite Industries Pvt. Ltd. The workshop aimed to enhance the students' understanding of decoupage painting techniques and inspire them to explore their creativity through this captivating medium.                                    |
| A workshop on<br>Essay Writing                                                                      | 23-11-2022                  | 22  | An essay writing workshop was organized by the Postgraduate Department of Punjabi, where students were given guidance on how to improve their essay writing skills. The workshop aimed to help students understand the structure and organization of an essay, as well as the importance of clear and concise writing.                                                                                              |
| Industrial visit to<br>view Sculpture<br>Making procedure at<br>village Kanaudan,<br>Kurali, Punjab | 13-12-2022                  | 15  | Postgraduate Department of Fine Arts organized an Industrial visit to view the making procedure at village Kanaudan, Kurali, Punjab on 13th Dec 2022. Sculptor Mr Paramjeet Singh Rana explained Lost Wax and Clay Modelling Techniques of Sculpture Making.                                                                                                                                                        |
| Multi-Cuisine<br>Vocational<br>Workshop                                                             | 07-02-2023                  | 26  | The Hospitality and Tourism Society organized a workshop on 'Multi-Cuisine Cooking Course,' and students of the 11th Standard of Senior Secondary School, 3B-1 participated.                                                                                                                                                                                                                                        |
| A lecture was organized on the occasion of International Mother Language Day                        | 01-11-2022                  | 33  | The lecture was delivered by Prof. Pushpinder Kaur (Associate Professor, Postgraduate Department of Punjabi), Organized by Postgraduate Dept. of Punjabi.                                                                                                                                                                                                                                                           |